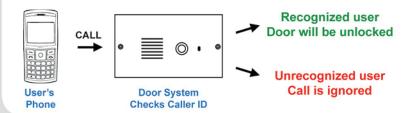

#### Users - 100 Maximum \*(The system can recognize caller ID)

- · Authorized users can unlock the door by calling the system.
- Phone numbers unrecognized by the system caller ID are ignored.
- · When users call in to unlock door, phone is disconnected before being answered to save GSM minutes.

#### Users calling into the system recognized by Caller ID – Max 100 Users

The Admin can program user's phone number to the system and after it recognizes the caller ID, the door will be unlocked.