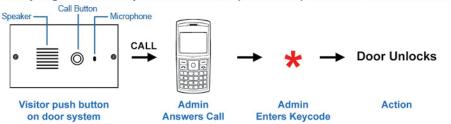

#### **Visitors - Unlimited**

- Simple one-button push on system makes call to manager.
- After entrance is granted admin then dials star \* (default) on dial pad and door is temporarily unlocked for 8 seconds (default)
- · If call is ignored by Admin, the door is not unlocked.
- 12V DC or AC, 24V DC or AC
- IP65 Rating

### For visitors using the system to enter the door – Unlimited Visitor

Can program max. 3 phone numbers (3 Admins) to talk to visitor. See details for ITEM 3 or manual.

To momentarily release the lock:

Press \* (star)

To hold door unlocked: Ex) For moving company

Press # (pound)

to move things inside

To lock door after hold: Press 1 (one)

Ex) After moving company is done

Must use one of the Admins to upgrade to a Power Admin (11, 12, or 13) -- see ITEM 3.