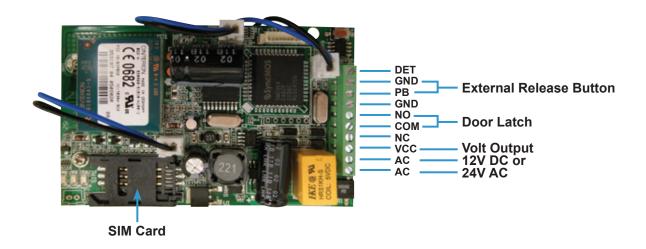

## Power Admin's Phone to receive SMS Confirmation – 1 (One) Power Admin

Can Call and Dial in or Send SMS to program the system & also Receive Confirmation from the system.

ITEM 9: List all Numbers Stored in the System: O = admin / I = user / E = end