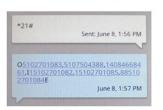

## Power Admin's Phone to receive SMS Confirmation – 1 (One) Power Admin

Can Call and Dial in or Send SMS to program the system & also Receive Confirmation from the system.

ITEM 9: List all Numbers Stored in the System: O = admin / I = user / E = end