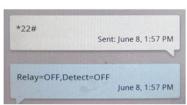

ITEM 10: Check Lock (Relay) Status Relay = on-unlocked / off-locked

Entry OK Confirmed

Entry Failure - Forgot # sign

ITEM 18: Change Unlock System Code. Change from factory default \* to 0.