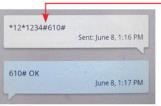

### SMS Text from Admin's Phone to send command to the system – 3 (Three) Admin

Can only Text and Dial in to program the system.

To momentarily release the lock: Press **\***33 **\***5678#

\*34 \*5678#

**\***35 **\***5678#