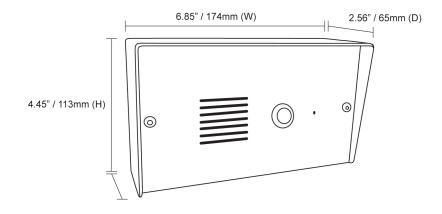

#### **SPECIFICATIONS**

| Model                                | GSM-DE3100                                                            |
|--------------------------------------|-----------------------------------------------------------------------|
| Operating Voltage                    | 12V DC or AC, 24V DC or AC                                            |
| Operating Current                    | Under 12V DC: 55mA Standby, ירי 250mA max                             |
| GSM Frequency                        | GSM 850/900/1800/1900<br>Wireless Module Made in Germany by Cinterion |
| IP Rating                            | IP65                                                                  |
| Humidity                             | Less than 80% RH                                                      |
| Operating Temperature                | -4°F ~ 122°F / -20°C ~ 50°C                                           |
| Faceplate Dimension (L x W x H)      | 6.69" x 3.94" / 170mm x 100mm                                         |
| Module Housing Dimension (L x W x H) | 6.85" x 4.44" x 2.56" / 174mm x 113mm x 65mm                          |
| Antenna Dimension<br>(DIA-base x H)  | 1.14" x 0.7" / 29 x 17 mm<br>Lead Length: Approx. 9.84ft / 3m         |

#### **DIMENSIONS**

**GSM-DE3100** 