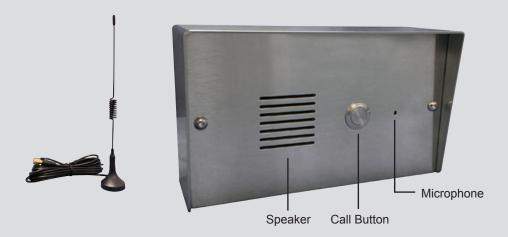

# **Intercom Entry System**



# **GSM-DE3100** For Single Unit



#### **FEATURES**

- Works with magnetic locks, electric door strike locks, and gate opener systems.
- · Works anywhere there is wireless cellphone service.
- System is programmable by SMS messaging with automatic system confirmation.
- System auto-disconnects after 55 seconds of talking time (default) to save minutes.
- No Roaming fee on GSM calls instead of land lines being charged for long distance.
- 4 Band GSM Wireless Module of 850/900/1800/1900 MHZ, Made in Germany by Cinterion
- Up to 3 administrators, 100 users, and unlimited visitors:

#### Administrators - 3 Maximum (1 Power Admin + 2 Admins)

- Only Admin can program up to 100 users that can unlock the system.
- · Only Power Admin can program via SMS.
- The system can be programmed and controlled via phone dial in or via SMS