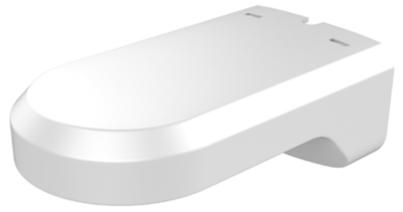

## **Wall Mount Bracket for PTZ Camera**

Compatible with camera IP-18

| Model      | MB-VZ2-W                                  |
|------------|-------------------------------------------|
| PIC        | BK-128                                    |
| Feature    | Wall Mount Bracket for PTZ Camera         |
| Color      | White                                     |
| Material   | Toughened Plastic                         |
| Dimensions | 9.05 x 3.14 x 5.11 in / 230 × 80 × 130 mm |
| Weight     | 1lb / 450g                                |