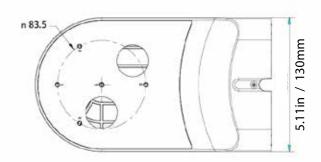

## **Dimensions:**

## **Wall Mount Bracket for PTZ Camera**

Compatible with camera IP-18

| Model      | MB-VZ2-W                                  |
|------------|-------------------------------------------|
| PIC        | BK-128                                    |
| Feature    | Wall Mount Bracket for PTZ Camera         |
| Color      | White                                     |
| Material   | Toughened Plastic                         |
| Dimensions | 9.05 x 3.14 x 5.11 in / 230 × 80 × 130 mm |
| Weight     | 1lb / 450g                                |