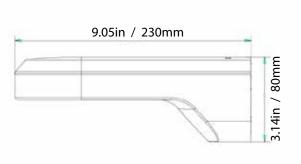

## **Dimensions:**

## **Wall Mount Bracket for PTZ Camera**

Compatible with camera IP-18

| Model      | MB-VZ2-W                                  |
|------------|-------------------------------------------|
| PIC        | BK-128                                    |
| Feature    | Wall Mount Bracket for PTZ Camera         |
| Color      | White                                     |
| Material   | Toughened Plastic                         |
| Dimensions | 9.05 x 3.14 x 5.11 in / 230 × 80 × 130 mm |
| Weight     | 1lb / 450g                                |