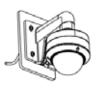

## Wall Mount Cable Managed Bracket For Dome Camera

## Compatible with cameras TVI-84, TVI-90, IP-01 and IP-21

**Dimensions:** 

| Model      | MB-VFD-W2                                              |
|------------|--------------------------------------------------------|
| PIC        | BK-112                                                 |
| Feature    | Wall Mount Bracket for Dome Camera                     |
| Color      | White                                                  |
| Material   | Aluminum Alloy                                         |
| Dimensions | 4.33 x 4.72 x 4.72 in / $110 \times 120 \times 120$ mm |
| Weight     | 1.2lbs / 545g                                          |