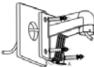

## **Installation Steps:**

 Choose appropriate wall to install the bracket and thread the cable

A: Cable entry hole

④ Take off lower dome and lining

Install lower dome to module and screw up

② Fix adaptor to bracket and thread the cable

B: Fastening screw (5) Install dome module to adaptor cap and fix with

(8) Installation complete

③ Screw up and complete the fixation of adaptor

6 Install lining to inner module and adjust view of angle

BK-112 R201607-V13