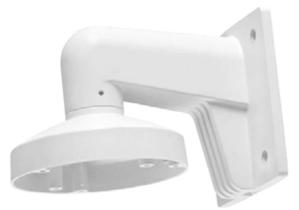

## Wall Mount Cable Managed Bracket For Dome Camera

## Compatible with cameras TVI-84, TVI-90, IP-01 and IP-21

**Dimensions:** 

| Model      | MB-VFD-W2                                              |
|------------|--------------------------------------------------------|
| PIC        | BK-112                                                 |
| Feature    | Wall Mount Bracket for Dome Camera                     |
| Color      | White                                                  |
| Material   | Aluminum Alloy                                         |
| Dimensions | 4.33 x 4.72 x 4.72 in / $110 \times 120 \times 120$ mm |
| Weight     | 1.2lbs / 545g                                          |

Note: The actual bracket may vary from the picture above.