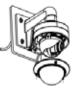

## **Installation Steps:**

 Choose appropriate wall to install the bracket and thread the cable

A: Cable entry hole

④ Take off lower dome and lining

Install lower dome to module and screw up

② Fix adaptor to bracket and thread the cable

B: Fastening screw (5) Install dome module to adaptor cap and fix with

(8) Installation complete

③ Screw up and complete the fixation of adaptor

6 Install lining to inner module and adjust view of angle

BK-112 R201607-V13