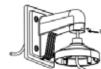

## Wall Mount Cable Managed Bracket For Dome Camera

## Compatible with cameras TVI-84, TVI-90, IP-01 and IP-21

**Dimensions:** 

| Model      | MB-VFD-W2                                              |
|------------|--------------------------------------------------------|
| PIC        | BK-112                                                 |
| Feature    | Wall Mount Bracket for Dome Camera                     |
| Color      | White                                                  |
| Material   | Aluminum Alloy                                         |
| Dimensions | 4.33 x 4.72 x 4.72 in / $110 \times 120 \times 120$ mm |
| Weight     | 1.2lbs / 545g                                          |