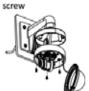

## **Installation Steps:**

 Choose appropriate wall to install the bracket and thread the cable

A: Cable entry hole

④ Take off lower dome and lining

Install lower dome to module and screw up

② Fix adaptor to bracket and thread the cable

B: Fastening screw (5) Install dome module to adaptor cap and fix with

(8) Installation complete

③ Screw up and complete the fixation of adaptor

6 Install lining to inner module and adjust view of angle

BK-112 R201607-V13