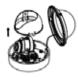

## **Installation Steps:**

 Choose appropriate wall to install the bracket and thread the cable

A: Cable entry hole

④ Take off lower dome and lining

Install lower dome to module and screw up

② Fix adaptor to bracket and thread the cable

B: Fastening screw (5) Install dome module to adaptor cap and fix with

(8) Installation complete

③ Screw up and complete the fixation of adaptor

6 Install lining to inner module and adjust view of angle

BK-112 R201607-V13