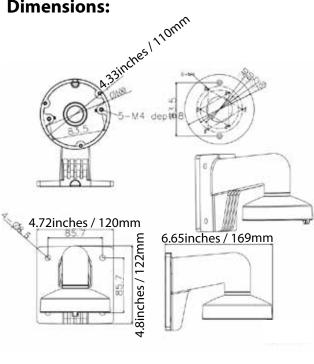

## Compatible with cameras TVI-84, TVI-90, IP-01 and IP-21

**Dimensions:** 

| Model      | MB-VFD-W2                                              |
|------------|--------------------------------------------------------|
| PIC        | BK-112                                                 |
| Feature    | Wall Mount Bracket for Dome Camera                     |
| Color      | White                                                  |
| Material   | Aluminum Alloy                                         |
| Dimensions | 4.33 x 4.72 x 4.72 in / $110 \times 120 \times 120$ mm |
| Weight     | 1.2lbs / 545g                                          |