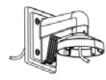

Mount Bracket for Dome Camera                     |
| Color      | White                                                  |
| Material   | Aluminum Alloy                                         |
| Dimensions | 4.33 x 4.72 x 4.72 in / $110 \times 120 \times 120$ mm |
| Weight     | 1.2lbs / 545g                                          |

\*Specifications are subject to change without notice.

## **Installation Steps:**

 Choose appropriate wall to install the bracket and thread the cable



A: Cable entry hole

④ Take off lower dome and lining



Install lower dome to module and screw up



② Fix adaptor to bracket and thread the cable



B: Fastening screw (5) Install dome module to adaptor cap and fix with



(8) Installation complete



③ Screw up and complete the fixation of adaptor



6 Install lining to inner module and adjust view of angle





BK-112 R201607-V13

Note: The actual bracket may vary from the picture above.