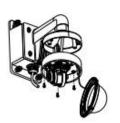

6 Install lining to dome camera

and adjust the angle of view

- box ③ Fix adaptor cap to bracket crew up with tightening screw
  - with tightening screw
- (4) Take off lower dome and lining

A: Fastening screw (7) Install lower dome to dome camera and screw