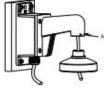

6 Install lining to dome camera

and adjust the angle of view

- box ③ Fix adaptor cap to bracket crew up with tightening screw
  - with tightening screw
- (4) Take off lower dome and lining

A: Fastening screw (7) Install lower dome to dome camera and screw

(8) Installation complete