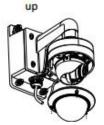

## Wall Mont Cable Managed Bracket with Junction Box

| Model     | MB-VXD-WJ                       |
|-----------|---------------------------------|
| PIC       | BK-111                          |
| Color     | White                           |
| Feature   | Wall Mounting Bracket for TVI   |
|           | Dome Camera (with Junction Box) |
| Material  | Aluminum Alloy                  |
| Dimension | <b>Ф</b> 130×182×120mm          |
| Weight    | 1475g                           |

## Installation Step:

 Choose appropriate wall to install the bracket and thread the cable through waterproof stopper

(5) Install dome camera to adaptor cap and fix with screw

② Fix bracket to junction box thread the cable and screw up

6 Install lining to dome camera

and adjust the angle of view

- box ③ Fix adaptor cap to bracket crew up with tightening screw
  - with tightening screw
- (4) Take off lower dome and lining

A: Fastening screw (7) Install lower dome to dome camera and screw

(8) Installation complete