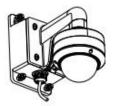

## Wall Mont Cable Managed Bracket with Junction Box

| Model     | MB-VXD-WJ                       |
|-----------|---------------------------------|
| PIC       | BK-111                          |
| Color     | White                           |
| Feature   | Wall Mounting Bracket for TVI   |
|           | Dome Camera (with Junction Box) |
| Material  | Aluminum Alloy                  |
| Dimension | <b>Ф</b> 130×182×120mm          |
| Weight    | 1475g                           |

## Installation Step:

 Choose appropriate wall to install the bracket and thread the cable through waterproof stopper

(5) Install dome camera to adaptor cap and fix with screw

② Fix bracket to junction box thread the cable and screw up

6 Install lining to dome camera

and adjust the angle of view

- box ③ Fix adaptor cap to bracket crew up with tightening screw
  - with tightening screw
- (4) Take off lower dome and lining

A: Fastening screw (7) Install lower dome to dome camera and screw

(8) Installation complete