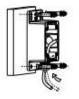

## Installation Step:

 Choose appropriate wall to install the bracket and thread the cable through waterproof stopper

(5) Install dome camera to adaptor cap and fix with screw

② Fix bracket to junction box thread the cable and screw up