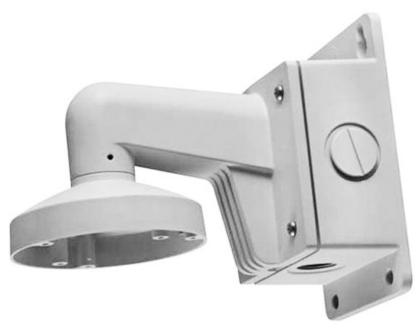

## Wall Mont Cable Managed Bracket with Junction Box

| Model     | MB-VXD-WJ                       |
|-----------|---------------------------------|
| PIC       | BK-111                          |
| Color     | White                           |
| Feature   | Wall Mounting Bracket for TVI   |
|           | Dome Camera (with Junction Box) |
| Material  | Aluminum Alloy                  |
| Dimension | <b>Ф</b> 130×182×120mm          |
| Weight    | 1475g                           |