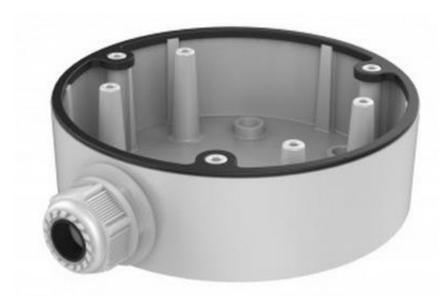

## **Junction Box Cable Managed Bracket for Dome Camera**

Compatible with cameras IP-02, and IP-04

| Model     | MB-VDD-JB                 |
|-----------|---------------------------|
| PIC       | BK-109                    |
| Color     | White                     |
| Feature   | Wall Mounting Bracket for |
|           | Dome Camera               |
| Material  | Aluminum Alloy            |
| Dimension | $\Phi$ 137×42mm           |
| Weight    | 250g                      |