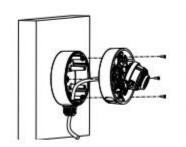

## Installation Step:

- Choose the appropriate wall to install the bracket and thread the cable
- Separate basement and dome of camera
- 3 Fix the basement of camera to bracket and thread the cable
- 4 Adjust the angle of view, fix the lower case, and complete the installation