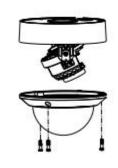

## Installation Step:

- Choose the appropriate wall to install the bracket and thread the cable
- Separate basement and dome of camera
- 3 Fix the basement of camera to bracket and thread the cable
- 4 Adjust the angle of view, fix the lower case, and complete the installation