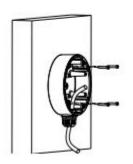

## Installation Step:

- Choose the appropriate wall to install the bracket and thread the cable
- Separate basement and dome of camera
- 3 Fix the basement of camera to bracket and thread the cable
- 4 Adjust the angle of view, fix the lower case, and complete the installation