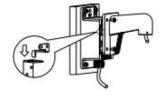

## Installation Step:

- Choose appropriate wall to install the bracket and thread the cable through waterproof stopper
- 2 Fix bracket to junction box thread the cable and screw up
- 3 Fix adaptor cap to bracket with tightening screw
- Take off lower dome and lining