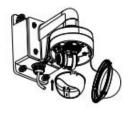

⑤ Install dome camera to adaptor cap and fix with screw

6 Install lining to dome camera and adjust the angle of view

- A: Fastening screw
- 7 Install lower dome to dome camera and screw up

8 Installation complete