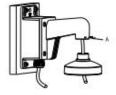

⑤ Install dome camera to adaptor cap and fix with screw

6 Install lining to dome camera and adjust the angle of view

- A: Fastening screw
- 7 Install lower dome to dome camera and screw up

8 Installation complete