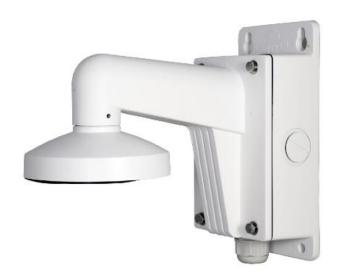

## **Wall Mount Cable Managed Bracket with Junction Box**

## Compatible with cameras TVI-53, TVI-63, TVI-64, IP-02, and IP-04

| •         |                                 |
|-----------|---------------------------------|
| Model     | MB-VVD-WJ                       |
| PIC       | BK-108                          |
| Color     | White                           |
| Feature   | Wall Mounting Bracket for       |
|           | Dome Camera (with Junction Box) |
| Material  | Aluminum Alloy                  |
| Dimension | Ф136×243×290mm                  |
| Weight    | 1490g                           |
|           |                                 |