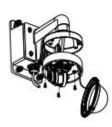

## Installation Step:

- Choose appropriate wall to install the bracket and thread the cable through waterproof stopper
- 2 Fix bracket to junction box thread the cable and screw up
- 3 Fix adaptor cap to bracket with tightening screw
- Take off lower dome and lining