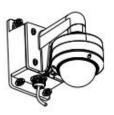

## **Wall Mount Cable Managed Bracket with Junction Box**

## Compatible with cameras TVI-53, TVI-63, TVI-64, IP-02, and IP-04

| •         |                                 |
|-----------|---------------------------------|
| Model     | MB-VVD-WJ                       |
| PIC       | BK-108                          |
| Color     | White                           |
| Feature   | Wall Mounting Bracket for       |
|           | Dome Camera (with Junction Box) |
| Material  | Aluminum Alloy                  |
| Dimension | Ф136×243×290mm                  |
| Weight    | 1490g                           |
|           |                                 |