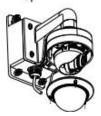

⑤ Install dome camera to adaptor cap and fix with screw

6 Install lining to dome camera and adjust the angle of view

- A: Fastening screw
- 7 Install lower dome to dome camera and screw up

8 Installation complete