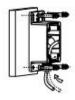

## Installation Step:

- Choose appropriate wall to install the bracket and thread the cable through waterproof stopper
- 2 Fix bracket to junction box thread the cable and screw up
- 3 Fix adaptor cap to bracket with tightening screw
- Take off lower dome and lining