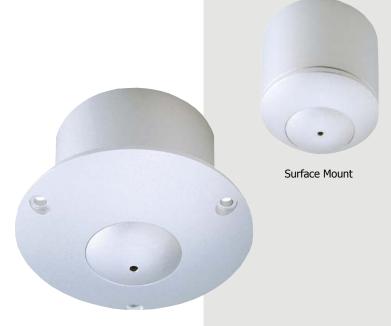

ESU-3420 ESU-3420P

- In-Ceiling Mount
- 1/3" Sony Super HAD CCD
- 420 TV Lines
- 3.7mm Cone Lens
- 0.4 Lux @ F2.0
- For Indoor Only
- 12V DC, 117mA

## **SPECIFICATIONS**

**F© C€ RoHS** Made in Taiwan

| Model                 | ESU-3420                                | ESU-3420P          |
|-----------------------|-----------------------------------------|--------------------|
| Signal Format         | NTSC                                    | PAL                |
| Image Sensor          | 1/3" Sony Super HAD CCD                 |                    |
| DSP                   | Sony                                    |                    |
| Resolution            | 420 TV Lines                            |                    |
| Video Output          | 1.0V p-p / 75 Ohms                      |                    |
| Total Pixels          | 510(H) x 492(V)                         | 500(H) x 582(V)    |
| Synchronization       | Internal                                |                    |
| Minimum Illumination  | 0.4 Lux @ F2.0                          |                    |
| S/N Ratio             | 50 dB                                   |                    |
| Gain Control          | Auto                                    |                    |
| White Balance         | Auto                                    |                    |
| Gama                  | 0.45                                    |                    |
| Electronic Shutter    | 1/60~1/100,000sec.                      | 1/50~1/110,000sec. |
| Lens                  | 3.7mm Cone Lens / F2.0                  |                    |
| Power Supply          | 12V DC                                  |                    |
| Power Consumption     | 117mA                                   |                    |
| Operating Temperature | 14°F ~ 122°F / -10°C ~ 50°C             |                    |
| Dimension             | 2"(Ø) x 1.77"(H) / 51mm(Ø) x 44.97mm(H) |                    |
| Weight                | 0.65 lbs / 295g                         |                    |