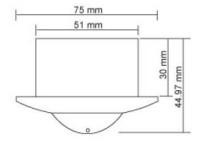

## **DIMENSIONS**

## **SPECIFICATIONS**

**F© C€ RoHS** Made in Taiwan

| Model                 | ESU-3420                                | ESU-3420P          |
|-----------------------|-----------------------------------------|--------------------|
| Signal Format         | NTSC                                    | PAL                |
| Image Sensor          | 1/3" Sony Super HAD CCD                 |                    |
| DSP                   | Sony                                    |                    |
| Resolution            | 420 TV Lines                            |                    |
| Video Output          | 1.0V p-p / 75 Ohms                      |                    |
| Total Pixels          | 510(H) x 492(V)                         | 500(H) x 582(V)    |
| Synchronization       | Internal                                |                    |
| Minimum Illumination  | 0.4 Lux @ F2.0                          |                    |
| S/N Ratio             | 50 dB                                   |                    |
| Gain Control          | Auto                                    |                    |
| White Balance         | Auto                                    |                    |
| Gama                  | 0.45                                    |                    |
| Electronic Shutter    | 1/60~1/100,000sec.                      | 1/50~1/110,000sec. |
| Lens                  | 3.7mm Cone Lens / F2.0                  |                    |
| Power Supply          | 12V DC                                  |                    |
| Power Consumption     | 117mA                                   |                    |
| Operating Temperature | 14°F ~ 122°F / -10°C ~ 50°C             |                    |
| Dimension             | 2"(Ø) x 1.77"(H) / 51mm(Ø) x 44.97mm(H) |                    |
| Weight                | 0.65 lbs / 295g                         |                    |