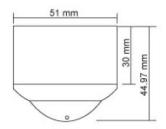

## **DIMENSIONS**

## **SPECIFICATIONS**

**F© C€ RoHS** Made in Taiwan

| Model                 | ESU-3420                                | ESU-3420P          |
|-----------------------|-----------------------------------------|--------------------|
| Signal Format         | NTSC                                    | PAL                |
| Image Sensor          | 1/3" Sony Super HAD CCD                 |                    |
| DSP                   | Sony                                    |                    |
| Resolution            | 420 TV Lines                            |                    |
| Video Output          | 1.0V p-p / 75 Ohms                      |                    |
| Total Pixels          | 510(H) x 492(V)                         | 500(H) x 582(V)    |
| Synchronization       | Internal                                |                    |
| Minimum Illumination  | 0.4 Lux @ F2.0                          |                    |
| S/N Ratio             | 50 dB                                   |                    |
| Gain Control          | Auto                                    |                    |
| White Balance         | Auto                                    |                    |
| Gama                  | 0.45                                    |                    |
| Electronic Shutter    | 1/60~1/100,000sec.                      | 1/50~1/110,000sec. |
| Lens                  | 3.7mm Cone Lens / F2.0                  |                    |
| Power Supply          | 12V DC                                  |                    |
| Power Consumption     | 117mA                                   |                    |
| Operating Temperature | 14°F ~ 122°F / -10°C ~ 50°C             |                    |
| Dimension             | 2"(Ø) x 1.77"(H) / 51mm(Ø) x 44.97mm(H) |                    |
| Weight                | 0.65 lbs / 295g                         |                    |